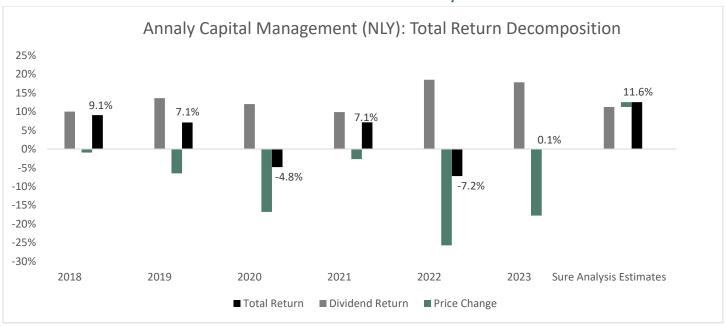

# Total Return Breakdown by Year

Disclosure: This analyst has no position in the security discussed in this research report, and no plans to initiate one in the next 72 hours.

Instability in the markets created valuation declines across the sector in late 2019 into 2020 as interest rate volatility put pressure on the bottom lines of mortgage REITs, revealing the cyclical nature of this investment vehicle. With rising interest rates, Annaly saw a narrowing between interest income and expenses, as well requiring greater amounts of leverage to produce declining results.

## Final Thoughts & Recommendation

With an annualized total return outlook of 11.6% and a mouthwatering 13.1% dividend yield compensating for considerable uncertainty in its business model, we rate the stock a speculative Buy given the inherent risk involved in mREITs alongside the strong total return potential.